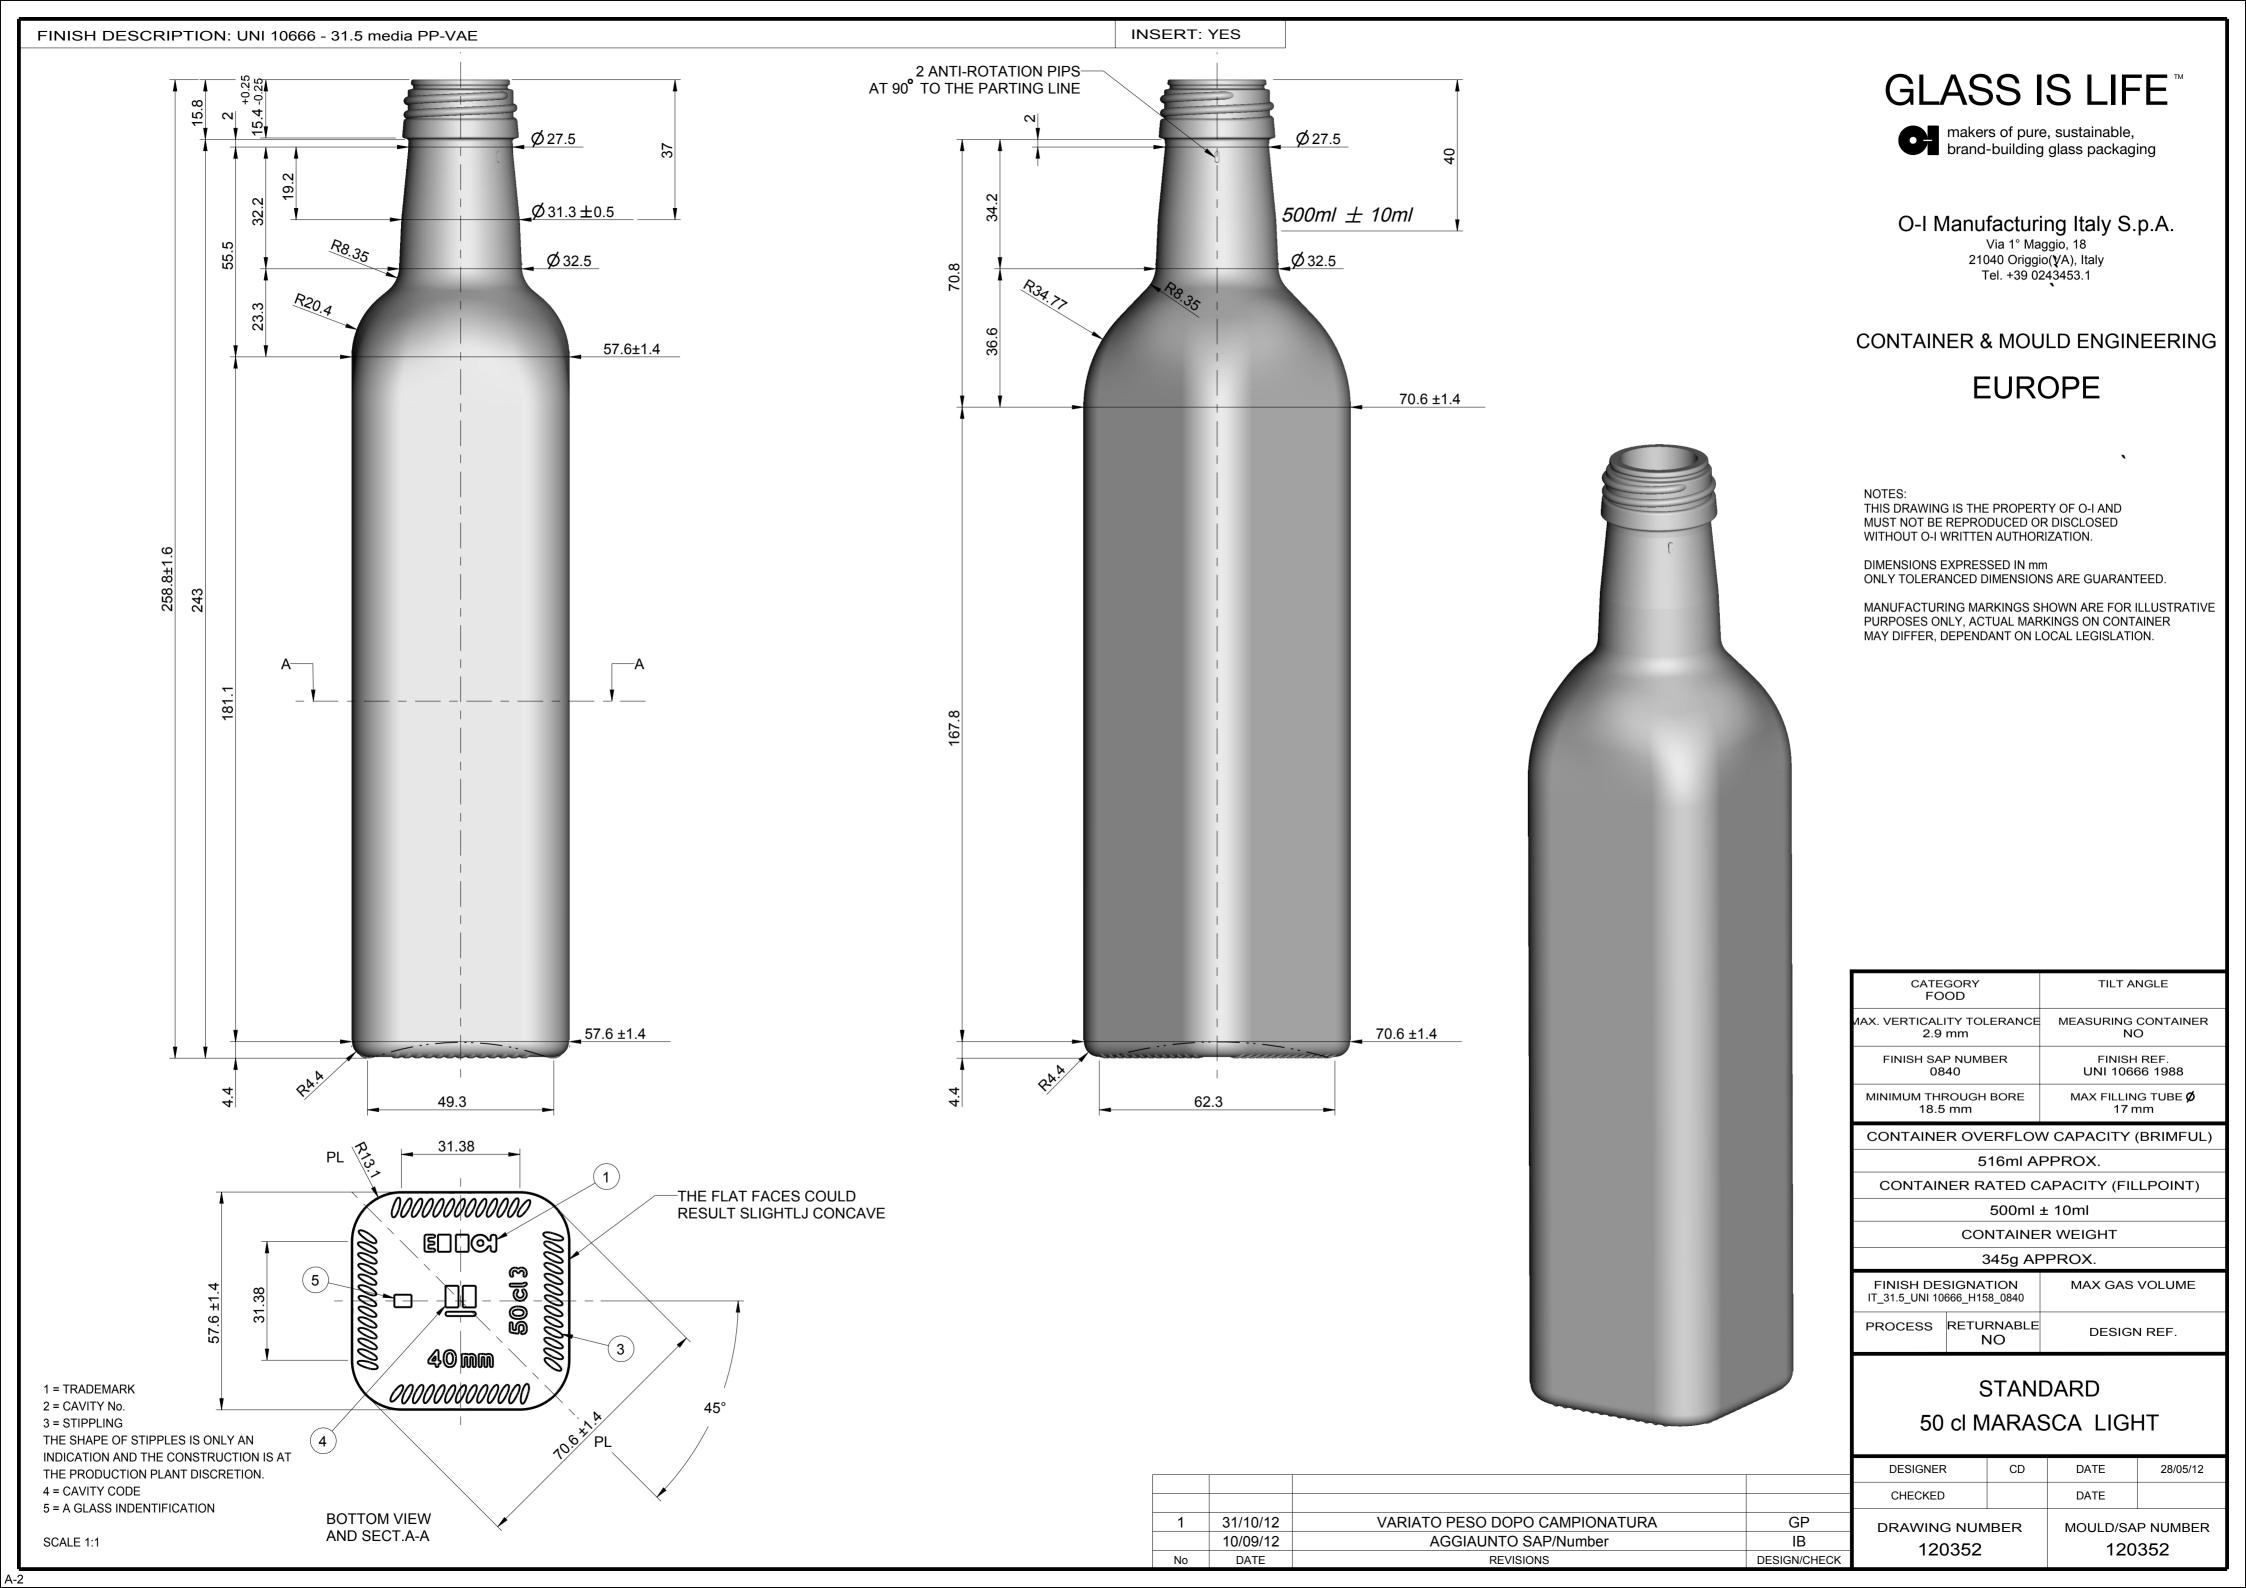

# **50CL MARASCA ALL**

approx weight gr. 345

## **GEOMETRIC CHARACTERISTICS AND TOLERANCES**

Capacity: 500 ml ± 10 at 40 mm from brimful (Standard UNI ISO 8106)

Perpendicularity deviation mm: 2,9 (on the axis, Standard CETIE DT 2)

Finish bore diameter mm:  $20.6 \pm 0.4$  (measured at 2 mm from brimful)

Minimum through-bore diameter mm: 18,5 Max. diam. of filling tube that can be used mm: 17,0